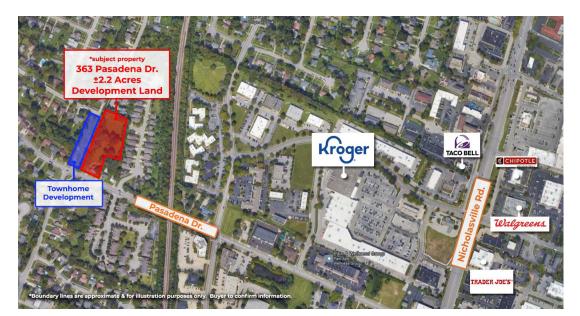

**SALE TYPE:** AUCTION (subject to

Seller confirmation)

LIST PRICE: \$880,000 (list price

is not a minimum)

**LOT SIZE:** ±2.2 Acres

**PRICE/ACRE:** \$400,000

**ZONED:** R-1C (Sngl

Fam Res)

## **Property Summary**

Halfhill Auction Group along with David Snider at Rector Hayden Realtors is pleased to offer at Online Only Auction - 363 Pasadena Drive in Lexington, KY.

Prime Development Land featuring ±2.2 acres in the heart of Lexington. Property is currently zoned R-1C (single family residence). Buyer is responsible for confirming possible zoning changes with the Fayette County Planning & Zoning office. Online bidding begins on Wednesday, July 12, 2023 at 12:00 Noon and ending on Tuesday, July 18, 2023 at 6:00PM (bidding will have a 3-minute soft close).