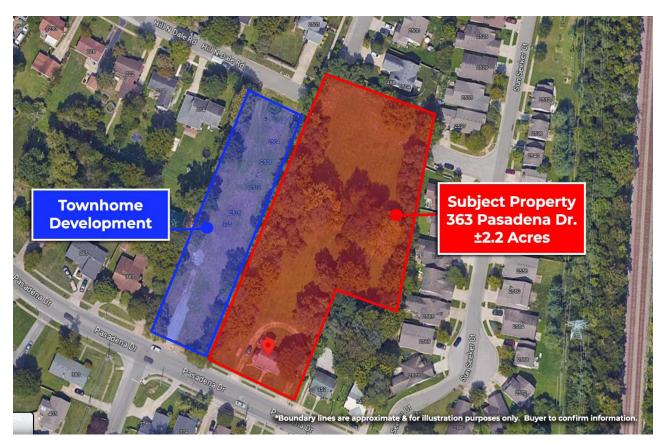

**SALE TYPE:** AUCTION (subject to

Seller confirmation)

LIST PRICE: \$880,000 (list price

is not a minimum)

**LOT SIZE:** ±2.2 Acres

**PRICE/ACRE:** \$400,000

**ZONED:** R-1C (Sngl

Fam Res)

## **Property Summary**

Halfhill Auction Group along with David Snider at Rector Hayden Realtors is pleased to offer at Online Only Auction - 363 Pasadena Drive in Lexington, KY.

Prime Development Land featuring ±2.2 acres in the heart of Lexington. Property is currently zoned R-1C (single family residence). Buyer is responsible for confirming possible zoning changes with the Fayette County Planning & Zoning office. Online bidding begins on Wednesday, July 12, 2023 at 12:00 Noon and ending on Tuesday, July 18, 2023 at 6:00PM (bidding will have a 3-minute soft close).