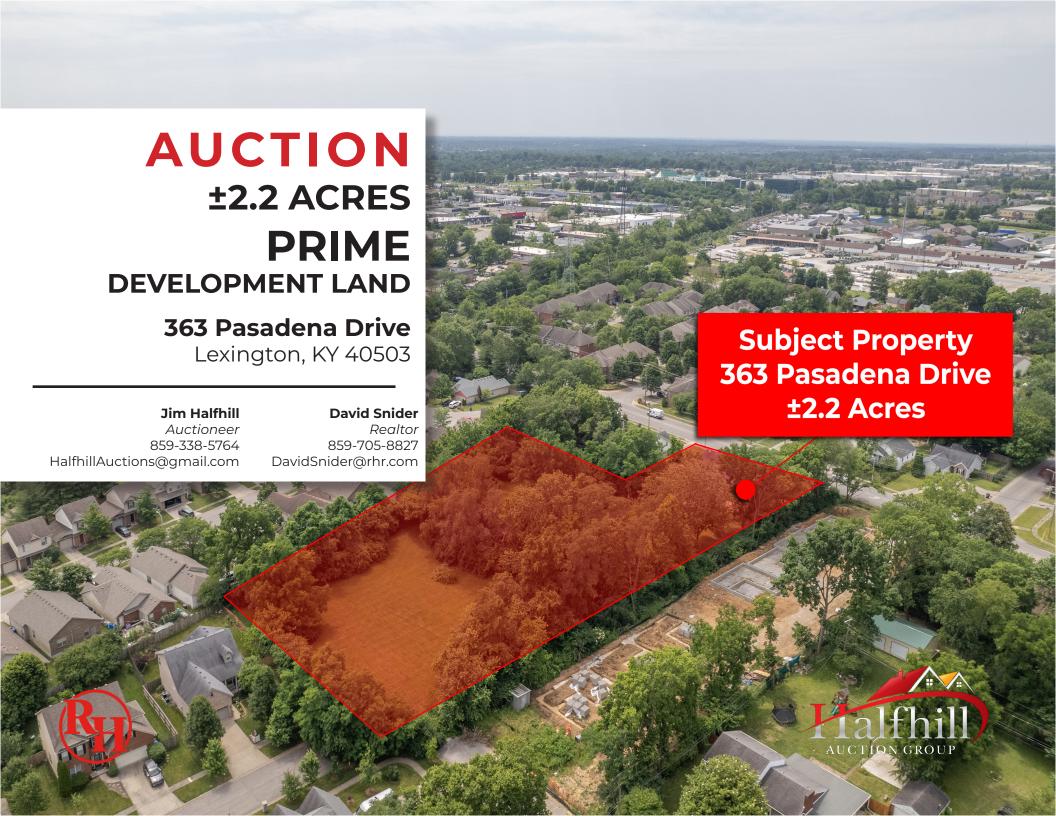

**SALE TYPE:** AUCTION (subject to

Seller confirmation)

LIST PRICE: \$880,000 (list price

is not a minimum)

**LOT SIZE:** ±2.2 Acres

**PRICE/ACRE:** \$400,000

**ZONED:** R-1C (Sngl

Fam Res)

## **Property Summary**

Halfhill Auction Group along with David Snider at Rector Hayden Realtors is pleased to offer at Online Only Auction - 363 Pasadena Drive in Lexington, KY.

Prime Development Land featuring ±2.2 acres in the heart of Lexington. Property is currently zoned R-1C (single family residence). Buyer is responsible for confirming possible zoning changes with the Fayette County Planning & Zoning office. Online bidding begins on Wednesday, July 12, 2023 at 12:00 Noon and ending on Tuesday, July 18, 2023 at 6:00PM (bidding will have a 3-minute soft close).