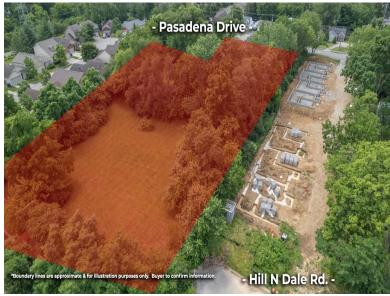

**SALE TYPE:** AUCTION (subject to

Seller confirmation)

LIST PRICE: \$880,000 (list price

is not a minimum)

**LOT SIZE:** ±2.2 Acres

**PRICE/ACRE:** \$400,000

**ZONED:** R-1C (Sngl

Fam Res)

## **Property Summary**

Halfhill Auction Group along with David Snider at Rector Hayden Realtors is pleased to offer at Online Only Auction - 363 Pasadena Drive in Lexington, KY.

Prime Development Land featuring ±2.2 acres in the heart of Lexington. Property is currently zoned R-1C (single family residence). Buyer is responsible for confirming possible zoning changes with the Fayette County Planning & Zoning office. Online bidding begins on Wednesday, July 12, 2023 at 12:00 Noon and ending on Tuesday, July 18, 2023 at 6:00PM (bidding will have a 3-minute soft close).

## **ZONING:**

Property is currently zoned R-1C (single family residence). Buyer is responsible for confirming potential zoning changes with the Fayette County Planning & Zoning department.