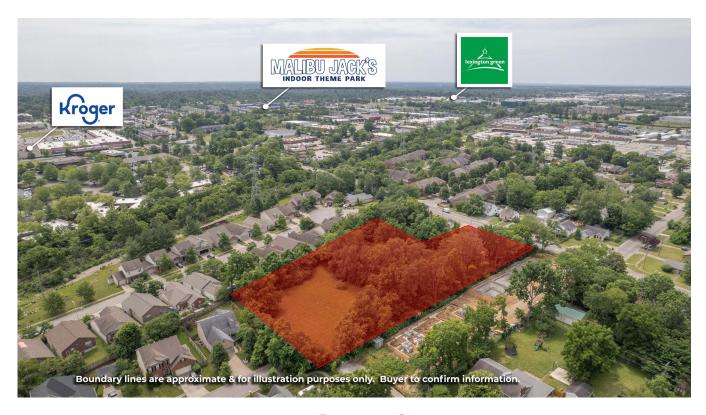

## **Property Summary**

Halfhill Auction Group along with David Snider at Rector Hayden Realtors is pleased to offer at Online Only Auction - 363 Pasadena Drive in Lexington, KY.

Prime Development Land featuring ±2.2 acres in the heart of Lexington. Property is currently zoned R-1C (single family residence). Buyer is responsible for confirming possible zoning changes with the Fayette County Planning & Zoning office. Online bidding begins on Wednesday, July 12, 2023 at 12:00 Noon and ending on Tuesday, July 18, 2023 at 6:00PM (bidding will have a 3-minute soft close).