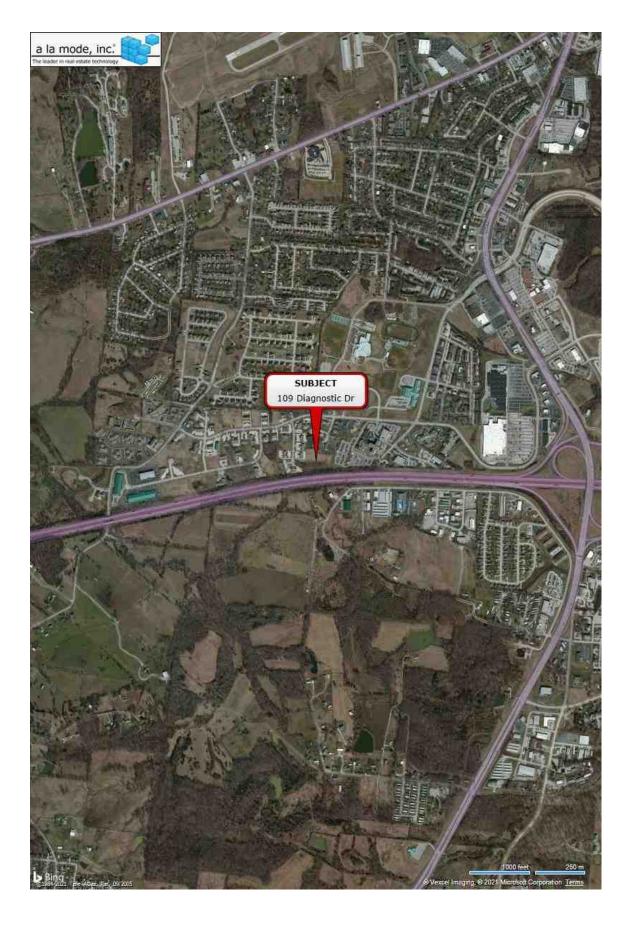

#### LAND APPRAISAL REPORT

MF105068A Census Tract 0704.02 C MICHAEL DAVENPORT, INC. Map Reference 050-00-00-001.06 109 Diagnostic Dr City Frankfort County FRANKLIN State KY Zip Code 40601 Legal Description DB 399, PG 1 - LOT 6 Fee Leasehold De Minimis PUD Loan Term UNK Sale Price \$ Date of Sale Property Rights Appraised (yr) Loan charges to be paid by seller \$ Actual Real Estate Taxes \$ Other sales concessions 302 N/A Address 49 WEST MAIN STREET, MT. STERLING, KY 40353 TRADITIONAL BANK, INC. Occupant VACANT Instructions to Appraiser APPRAISE LAND FOR LENDING PURPOSES Appraiser MARSHALL T FLYNN Suburban Rural Location 25% to 75% Under 25% Built Up Employment Stability X Steady Slow Growth Rate Fully Dev. Convenience to Employment Stable Declining Increasing Property Values Convenience to Shopping Shortage
Under 3 Mos. Demand/Supply In Balance Oversupply Convenience to Schools Marketing Time 4-6 Mos. Over 6 Mos. Adequacy of Public Transportation 35 % One-Unit \_\_\_\_5\_\_% Apts. Present % 2-4 Unit % Condo 35 % Commercial Recreational Facilities % Une-Unit 25 % Vacant Land Use Adequacy of Utilities Taking Place (\*) Change in Present Not Likely Likely (\*) Property Compatibility Land Use Owner Tenant Predominant Occupancy Police and Fire Protection One-Unit Price Range to \$ \_\_\_\_1,000 Predominant Value \$ General Appearance of Properties 300 0 yrs. to 40 yrs. Predominant Age One-Unit Age Range Appeal to Market Comments including those factors, favorable or unfavorable, affecting marketability (e.g. public parks, schools, view, noise) SUBJECT IS LOCATED APPROXIMATELY 2 MILES SW OF THE DOWNTOWN/EMPLOYMENT CENTER OF FRANKFORT. THE AREA HAS READY ACCESS TO ALL SUPPORTING FACILITIES: SHOPPING ESTABLISHMENTS, A PUBLIC SCHOOL, AND A PUBLIC PARK ARE LOCATED WITHIN THE IMMEDIATE AREA. POLICE AND FIRE PROTECTION ARE ADEQUATE. \*OTHER LAND USE IS VACANT. Corner Lot 3.33 ACRES SEE ADDENDUM Present Improvements Do Not Conform to Zoning Regulations Zoning Classification **X** Do PROFESSIONAL OFFICE: PO Other (specify) Present Use Highest and Best Use Other (Describe) OFF SITE IMPROVEMENTS Public. **GENTLY ROLLING** Elec. Street Access Public Private Size LARGER THAN TYPICAL Gas Surface ASPHALT **IRREGULAR** Private Water Maintenance View **PASTORAL** X Storm Sewer Curb/Gutter Drainage ADEQUATE San. Sewer Sidewalk Street Lights Underground Elect. & Tel. Is the property located in a FEMA Special Flood Hazard Area? No. Yes Comments (favorable or unfavorable including any apparent adverse easements, encroachments, or other adverse conditions) THE SITE IS TYPICAL IN SIZE AND AMENITIES TO OTHER AREA LOTS. NO ADVERSE DEED CONDITIONS, COVENANTS, & RESTRICTIONS (CCR), EASEMENTS, OR ENCROACHMENTS WERE EVIDENT. SUBJECT FLOOD ZONE INFORMATION - ZONE X, DATE 06/18/2013; PANEL 21073C0116D The undersigned has recited the following recent sales of properties most similar and proximate to subject and has considered these in the market analysis. The description includes a dollar adjustment reflecting market reaction to those items of significant variation between the subject and comparable properties. If a significant item in the comparable property is superior to or more favorable than the subject property, a minus (-) adjustment is made, thus reducing the indicated value of subject; if a significant item in the comparable is inferior to or less favorable than the subject property, a plus (+) adjustment is made thus increasing the indicated value of the subject. SUBJECT PROPERTY COMPARABLE NO. 1 COMPARABLE NO. 2 COMPARABLE NO. 3 109 Diagnostic Dr 122 Leonardwood Dr 111 Burch Ct 930 Louisville Rd Frankfort, KY 40601 Frankfort, KY 40601 Frankfort, KY 40601 Frankfort, KY 40601 Proximity to Subject 0.47 miles E 4.15 miles NE 1.88 miles NE Sales Price 380,000 227,500 400,000 Price per acre 95,477 163,399 198,517 Data Source(s) EXT. INSPECT DB 565, PG 97 DB 561, PG 125 DESCRIPTION DB 586, PG 692; DOM UNK