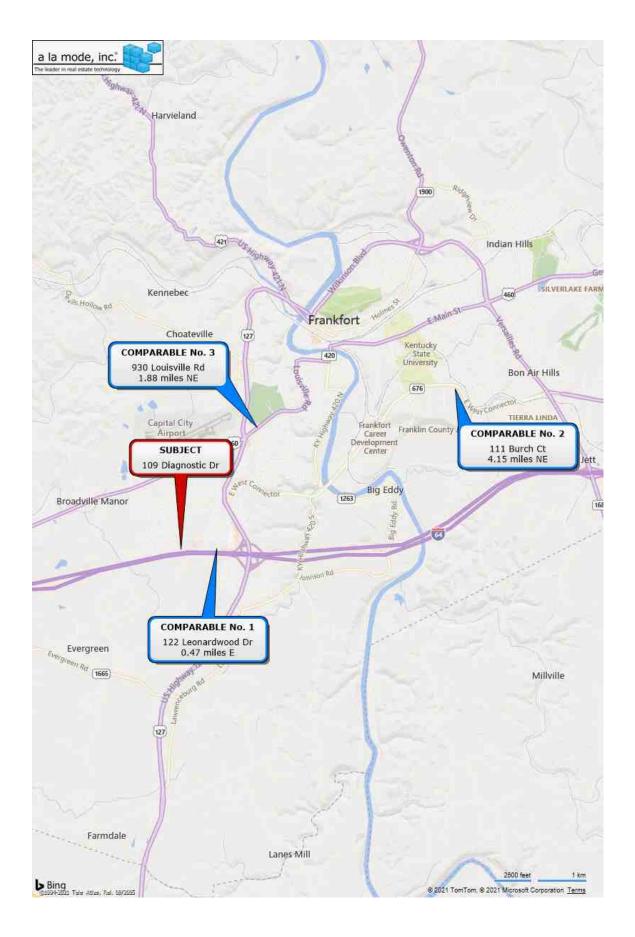

#### LAND APPRAISAL REPORT

MF105068A Census Tract 0704.02 C MICHAEL DAVENPORT, INC. Map Reference 050-00-00-001.06 109 Diagnostic Dr City Frankfort County FRANKLIN State KY Zip Code 40601 Legal Description DB 399, PG 1 - LOT 6 Fee Leasehold De Minimis PUD Loan Term UNK Sale Price \$ Date of Sale Property Rights Appraised (yr) Loan charges to be paid by seller \$ Actual Real Estate Taxes \$ Other sales concessions 302 N/A Address 49 WEST MAIN STREET, MT. STERLING, KY 40353 TRADITIONAL BANK, INC. Occupant VACANT Instructions to Appraiser APPRAISE LAND FOR LENDING PURPOSES Appraiser MARSHALL T FLYNN Suburban Rural Location 25% to 75% Under 25% Built Up Employment Stability X Steady Slow Growth Rate Fully Dev. Convenience to Employment Stable Declining Increasing Property Values Convenience to Shopping Shortage
Under 3 Mos. Demand/Supply In Balance Oversupply Convenience to Schools Marketing Time 4-6 Mos. Over 6 Mos. Adequacy of Public Transportation 35 % One-Unit \_\_\_\_5\_\_% Apts. Present % 2-4 Unit % Condo 35 % Commercial Recreational Facilities % Une-Unit 25 % Vacant Land Use Adequacy of Utilities Taking Place (\*) Change in Present Not Likely Likely (\*) Property Compatibility Land Use Owner Tenant Predominant Occupancy Police and Fire Protection One-Unit Price Range to \$ \_\_\_\_1,000 Predominant Value \$ General Appearance of Properties 300 0 yrs. to 40 yrs. Predominant Age One-Unit Age Range Appeal to Market Comments including those factors, favorable or unfavorable, affecting marketability (e.g. public parks, schools, view, noise) SUBJECT IS LOCATED APPROXIMATELY 2 MILES SW OF THE DOWNTOWN/EMPLOYMENT CENTER OF FRANKFORT. THE AREA HAS READY ACCESS TO ALL SUPPORTING FACILITIES: SHOPPING ESTABLISHMENTS, A PUBLIC SCHOOL, AND A PUBLIC PARK ARE LOCATED WITHIN THE IMMEDIATE AREA. POLICE AND FIRE PROTECTION ARE ADEQUATE. \*OTHER LAND USE IS VACANT. Corner Lot 3.33 ACRES SEE ADDENDUM Present Improvements Do Not Conform to Zoning Regulations Zoning Classification **X** Do PROFESSIONAL OFFICE: PO Other (specify) Present Use Highest and Best Use Other (Describe) OFF SITE IMPROVEMENTS Public. **GENTLY ROLLING** Elec. Street Access Public Private Size LARGER THAN TYPICAL Gas Surface ASPHALT **IRREGULAR** Private Water Maintenance View **PASTORAL** X Storm Sewer Curb/Gutter Drainage ADEQUATE San. Sewer Sidewalk Street Lights Underground Elect. & Tel. Is the property located in a FEMA Special Flood Hazard Area? No. Yes Comments (favorable or unfavorable including any apparent adverse easements, encroachments, or other adverse conditions) THE SITE IS TYPICAL IN SIZE AND AMENITIES TO OTHER AREA LOTS. NO ADVERSE DEED CONDITIONS, COVENANTS, & RESTRICTIONS (CCR), EASEMENTS, OR ENCROACHMENTS WERE EVIDENT. SUBJECT FLOOD ZONE INFORMATION - ZONE X, DATE 06/18/2013; PANEL 21073C0116D The undersigned has recited the following recent sales of properties most similar and proximate to subject and has considered these in the market analysis. The description includes a dollar adjustment reflecting market reaction to those items of significant variation between the subject and comparable properties. If a significant item in the comparable property is superior to or more favorable than the subject property, a minus (-) adjustment is made, thus reducing the indicated value of subject; if a significant item in the comparable is inferior to or less favorable than the subject property, a plus (+) adjustment is made thus increasing the indicated value of the subject. SUBJECT PROPERTY COMPARABLE NO. 1 COMPARABLE NO. 2 COMPARABLE NO. 3 109 Diagnostic Dr 122 Leonardwood Dr 111 Burch Ct 930 Louisville Rd Frankfort, KY 40601 Frankfort, KY 40601 Frankfort, KY 40601 Frankfort, KY 40601 Proximity to Subject 0.47 miles E 4.15 miles NE 1.88 miles NE Sales Price 380,000 227,500 400,000 Price per acre 95,477 163,399 198,517 Data Source(s) EXT. INSPECT DB 565, PG 97 DB 561, PG 125 DESCRIPTION DB 586, PG 692; DOM UNK

#### SALES COMPARISON:

THERE ARE LIMITED SALES IN THE SUBJECT MARKET WITH SIMILAR LOCATION, ZONING, UTILTIES, AND DEVELOPMENT POTENTIAL OF COMPARABLE SIZE. THEREFORE, SALES LOCATED GREATER THAN 1 MILE WAS UNAVOIDABLE.