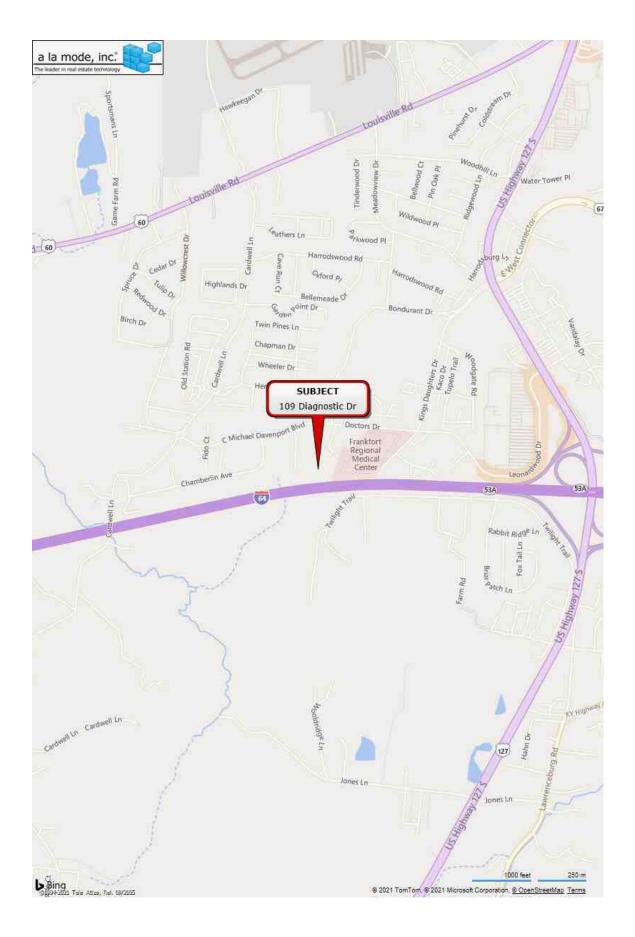

#### LAND APPRAISAL REPORT

MF105068A Census Tract 0704.02 C MICHAEL DAVENPORT, INC. Map Reference 050-00-00-001.06 109 Diagnostic Dr City Frankfort County FRANKLIN State KY Zip Code 40601 Legal Description DB 399, PG 1 - LOT 6 Fee Leasehold De Minimis PUD Loan Term UNK Sale Price \$ Date of Sale Property Rights Appraised (yr) Loan charges to be paid by seller \$ Actual Real Estate Taxes \$ Other sales concessions 302 N/A Address 49 WEST MAIN STREET, MT. STERLING, KY 40353 TRADITIONAL BANK, INC. Occupant VACANT Instructions to Appraiser APPRAISE LAND FOR LENDING PURPOSES Appraiser MARSHALL T FLYNN Suburban Rural Location 25% to 75% Under 25% Built Up Employment Stability X Steady Slow Growth Rate Fully Dev. Convenience to Employment Stable Declining Increasing Property Values Convenience to Shopping Shortage
Under 3 Mos. Demand/Supply In Balance Oversupply Convenience to Schools Marketing Time 4-6 Mos. Over 6 Mos. Adequacy of Public Transportation 35 % One-Unit \_\_\_\_5\_\_% Apts. Present % 2-4 Unit % Condo 35 % Commercial Recreational Facilities % Une-Unit 25 % Vacant Land Use Adequacy of Utilities Taking Place (\*) Change in Present Not Likely Likely (\*) Property Compatibility Land Use Owner Tenant Predominant Occupancy Police and Fire Protection One-Unit Price Range to \$ \_\_\_\_1,000 Predominant Value \$ General Appearance of Properties 300 0 yrs. to 40 yrs. Predominant Age One-Unit Age Range Appeal to Market Comments including those factors, favorable or unfavorable, affecting marketability (e.g. public parks, schools, view, noise) SUBJECT IS LOCATED APPROXIMATELY 2 MILES SW OF THE DOWNTOWN/EMPLOYMENT CENTER OF FRANKFORT. THE AREA HAS READY ACCESS TO ALL SUPPORTING FACILITIES: SHOPPING ESTABLISHMENTS, A PUBLIC SCHOOL, AND A PUBLIC PARK ARE LOCATED WITHIN THE IMMEDIATE AREA. POLICE AND FIRE PROTECTION ARE ADEQUATE. \*OTHER LAND USE IS VACANT. Corner Lot 3.33 ACRES SEE ADDENDUM Present Improvements Do Not Conform to Zoning Regulations Zoning Classification **X** Do PROFESSIONAL OFFICE: PO Other (specify) Present Use Highest and Best Use Other (Describe) OFF SITE IMPROVEMENTS Public. **GENTLY ROLLING** Elec. Street Access Public Private Size LARGER THAN TYPICAL Gas Surface ASPHALT **IRREGULAR** Private Water Maintenance View **PASTORAL** X Storm Sewer Curb/Gutter Drainage ADEQUATE San. Sewer Sidewalk Street Lights Underground Elect. & Tel. Is the property located in a FEMA Special Flood Hazard Area? No. Yes Comments (favorable or unfavorable including any apparent adverse easements, encroachments, or other adverse conditions) THE SITE IS TYPICAL IN SIZE AND AMENITIES TO OTHER AREA LOTS. NO ADVERSE DEED CONDITIONS, COVENANTS, & RESTRICTIONS (CCR), EASEMENTS, OR ENCROACHMENTS WERE EVIDENT. SUBJECT FLOOD ZONE INFORMATION - ZONE X, DATE 06/18/2013; PANEL 21073C0116D The undersigned has recited the following recent sales of properties most similar and proximate to subject and has considered these in the market analysis. The description includes a dollar adjustment reflecting market reaction to those items of significant variation between the subject and comparable properties. If a significant item in the comparable property is superior to or more favorable than the subject property, a minus (-) adjustment is made, thus reducing the indicated value of subject; if a significant item in the comparable is inferior to or less favorable than the subject property, a plus (+) adjustment is made thus increasing the indicated value of the subject. SUBJECT PROPERTY COMPARABLE NO. 1 COMPARABLE NO. 2 COMPARABLE NO. 3 109 Diagnostic Dr 122 Leonardwood Dr 111 Burch Ct 930 Louisville Rd Frankfort, KY 40601 Frankfort, KY 40601 Frankfort, KY 40601 Frankfort, KY 40601 Proximity to Subject 0.47 miles E 4.15 miles NE 1.88 miles NE Sales Price 380,000 227,500 400,000 Price per acre 95,477 163,399 198,517 Data Source(s) EXT. INSPECT DB 565, PG 97 DB 561, PG 125 DESCRIPTION DB 586, PG 692; DOM UNK