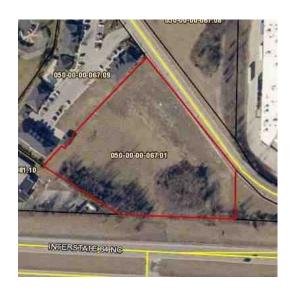

#### LAND APPRAISAL REPORT

MF105068A Census Tract 0704.02 C MICHAEL DAVENPORT, INC. Map Reference 050-00-00-001.06 109 Diagnostic Dr City Frankfort County FRANKLIN State KY Zip Code 40601 Legal Description DB 399, PG 1 - LOT 6 Fee Leasehold De Minimis PUD Loan Term UNK Sale Price \$ Date of Sale Property Rights Appraised (yr) Loan charges to be paid by seller \$ Actual Real Estate Taxes \$ Other sales concessions 302 N/A Address 49 WEST MAIN STREET, MT. STERLING, KY 40353 TRADITIONAL BANK, INC. Occupant VACANT Instructions to Appraiser APPRAISE LAND FOR LENDING PURPOSES Appraiser MARSHALL T FLYNN Suburban Rural Location 25% to 75% Under 25% Built Up Employment Stability X Steady Slow Growth Rate Fully Dev. Convenience to Employment Stable Declining Increasing Property Values Convenience to Shopping Shortage
Under 3 Mos. Demand/Supply In Balance Oversupply Convenience to Schools Marketing Time 4-6 Mos. Over 6 Mos. Adequacy of Public Transportation 35 % One-Unit \_\_\_\_5\_\_% Apts. Present % 2-4 Unit % Condo 35 % Commercial Recreational Facilities % Une-Unit 25 % Vacant Land Use Adequacy of Utilities Taking Place (\*) Change in Present Not Likely Likely (\*) Property Compatibility Land Use Owner Tenant Predominant Occupancy Police and Fire Protection One-Unit Price Range to \$ \_\_\_\_1,000 Predominant Value \$ General Appearance of Properties 300 0 yrs. to 40 yrs. Predominant Age One-Unit Age Range Appeal to Market Comments including those factors, favorable or unfavorable, affecting marketability (e.g. public parks, schools, view, noise) SUBJECT IS LOCATED APPROXIMATELY 2 MILES SW OF THE DOWNTOWN/EMPLOYMENT CENTER OF FRANKFORT. THE AREA HAS READY ACCESS TO ALL SUPPORTING FACILITIES: SHOPPING ESTABLISHMENTS, A PUBLIC SCHOOL, AND A PUBLIC PARK ARE LOCATED WITHIN THE IMMEDIATE AREA. POLICE AND FIRE PROTECTION ARE ADEQUATE. \*OTHER LAND USE IS VACANT. Corner Lot 3.33 ACRES SEE ADDENDUM Present Improvements Do Not Conform to Zoning Regulations Zoning Classification **X** Do PROFESSIONAL OFFICE: PO Other (specify) Present Use Highest and Best Use Other (Describe) OFF SITE IMPROVEMENTS Public. **GENTLY ROLLING** Elec. Street Access Public Private Size LARGER THAN TYPICAL Gas Surface ASPHALT **IRREGULAR** Private Water Maintenance View **PASTORAL** X Storm Sewer Curb/Gutter Drainage ADEQUATE San. Sewer Sidewalk Street Lights Underground Elect. & Tel. Is the property located in a FEMA Special Flood Hazard Area? No. Yes Comments (favorable or unfavorable including any apparent adverse easements, encroachments, or other adverse conditions) THE SITE IS TYPICAL IN SIZE AND AMENITIES TO OTHER AREA LOTS. NO ADVERSE DEED CONDITIONS, COVENANTS, & RESTRICTIONS (CCR), EASEMENTS, OR ENCROACHMENTS WERE EVIDENT. SUBJECT FLOOD ZONE INFORMATION - ZONE X, DATE 06/18/2013; PANEL 21073C0116D The undersigned has recited the following recent sales of properties most similar and proximate to subject and has considered these in the market analysis. The description includes a dollar adjustment reflecting market reaction to those items of significant variation between the subject and comparable properties. If a significant item in the comparable property is superior to or more favorable than the subject property, a minus (-) adjustment is made, thus reducing the indicated value of subject; if a significant item in the comparable is inferior to or less favorable than the subject property, a plus (+) adjustment is made thus increasing the indicated value of the subject. SUBJECT PROPERTY COMPARABLE NO. 1 COMPARABLE NO. 2 COMPARABLE NO. 3 109 Diagnostic Dr 122 Leonardwood Dr 111 Burch Ct 930 Louisville Rd Frankfort, KY 40601 Frankfort, KY 40601 Frankfort, KY 40601 Frankfort, KY 40601 Proximity to Subject 0.47 miles E 4.15 miles NE 1.88 miles NE Sales Price 380,000 227,500 400,000 Price per acre 95,477 163,399 198,517 Data Source(s) EXT. INSPECT DB 565, PG 97 DB 561, PG 125 DESCRIPTION DB 586, PG 692; DOM UNK

| DESCRIPTION +( )\$ DESCRIPTION DESCRIPTION ++ )\$ Adjust. +( )\$ Adjust. ++( )\$ Adjust. Date of Sale/Time Adj. 10/2016 s05/19 Location VERY GOOD GOOD VERY GOOD -75,000 GOOD -75,000 Site/View 3.98 ACRES 3.33 ACRES -20,000 1.146 AC +80,000 2.448 AC +60,000 **TOPOGRPAPHY** GENTLY ROLL/IRR GENTLY ROLLING -50,000 GENTLY ROLLING -50,000 GENTLY ROLLING -50,000 **IMPROVEMENTS** NONE NONE NONE NONE ALL PUBLIC ALL PUBLIC UTILITIES ALL PUBLIC ALL PUBLIC ZONING PO PC 0 PO СН -50,000 Sales or Financing N/A ArmLth ArmLth ArmLth BUYER -50,000 -145,000 🔲 + Net Adj. (Total) + 🗶 - 💲 **X** - \$ -20,000 -115,000 Indicated Value Net 38.2 Net 8.8 Net 28.8 of Subject 235,000 Gross 79.1 207,500 **Gross** 58.8 Comments on Market Data SEE ADDENDUM A DISPOSITION OR LIQUIDATION VALUE IS NOT DEVELOPED. Comments and Conditions of Appraisal THE SALES COMPARISON A THE ONLY VALUE APPROACH DEVELOPED AS IT IS THE BEST TECHNIQUE FOR THE Final Reconciliation VALUATION OF VACANT AND. THE COST AND INCOME APPROACHES ARE NOT CONSIDERED TO BE APPLICABLE 05/07/2021 Supervisory Appraiser (if applicable) MARSHALL T FLYNN Date of Signature and Report Date of Signature 05/26/2021 **CERTIFIED GENERAL** ST KY State Certification # State Certification # ST ST Expiration Date of State Certification or License Expiration Date of State Certification or License 06/30/2021 Did Did Not Inspect Property 05/07/2021