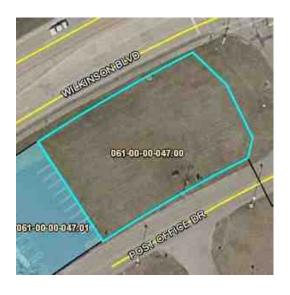

#### LAND APPRAISAL REPORT

MF105068A Census Tract 0704.02 C MICHAEL DAVENPORT, INC. Map Reference 050-00-00-001.06 109 Diagnostic Dr City Frankfort County FRANKLIN State KY Zip Code 40601 Legal Description DB 399, PG 1 - LOT 6 Fee Leasehold De Minimis PUD Loan Term UNK Sale Price \$ Date of Sale Property Rights Appraised (yr) Loan charges to be paid by seller \$ Actual Real Estate Taxes \$ Other sales concessions 302 N/A Address 49 WEST MAIN STREET, MT. STERLING, KY 40353 TRADITIONAL BANK, INC. Occupant VACANT Instructions to Appraiser APPRAISE LAND FOR LENDING PURPOSES Appraiser MARSHALL T FLYNN Suburban Rural Location 25% to 75% Under 25% Built Up Employment Stability X Steady Slow Growth Rate Fully Dev. Convenience to Employment Stable Declining Increasing Property Values Convenience to Shopping Shortage
Under 3 Mos. Demand/Supply In Balance Oversupply Convenience to Schools Marketing Time 4-6 Mos. Over 6 Mos. Adequacy of Public Transportation 35 % One-Unit \_\_\_\_5\_\_% Apts. Present % 2-4 Unit % Condo 35 % Commercial Recreational Facilities % Une-Unit 25 % Vacant Land Use Adequacy of Utilities Taking Place (\*) Change in Present Not Likely Likely (\*) Property Compatibility Land Use Owner Tenant Predominant Occupancy Police and Fire Protection One-Unit Price Range to \$ \_\_\_\_1,000 Predominant Value \$ General Appearance of Properties 300 0 yrs. to 40 yrs. Predominant Age One-Unit Age Range Appeal to Market Comments including those factors, favorable or unfavorable, affecting marketability (e.g. public parks, schools, view, noise) SUBJECT IS LOCATED APPROXIMATELY 2 MILES SW OF THE DOWNTOWN/EMPLOYMENT CENTER OF FRANKFORT. THE AREA HAS READY ACCESS TO ALL SUPPORTING FACILITIES: SHOPPING ESTABLISHMENTS, A PUBLIC SCHOOL, AND A PUBLIC PARK ARE LOCATED WITHIN THE IMMEDIATE AREA. POLICE AND FIRE PROTECTION ARE ADEQUATE. \*OTHER LAND USE IS VACANT. Corner Lot 3.33 ACRES SEE ADDENDUM Present Improvements Do Not Conform to Zoning Regulations Zoning Classification **X** Do PROFESSIONAL OFFICE: PO Other (specify) Present Use Highest and Best Use Other (Describe) OFF SITE IMPROVEMENTS Public. **GENTLY ROLLING** Elec. Street Access Public Private Size LARGER THAN TYPICAL Gas Surface ASPHALT **IRREGULAR** Private Water Maintenance View **PASTORAL** X Storm Sewer Curb/Gutter Drainage ADEQUATE San. Sewer Sidewalk Street Lights Underground Elect. & Tel. Is the property located in a FEMA Special Flood Hazard Area? No. Yes Comments (favorable or unfavorable including any apparent adverse easements, encroachments, or other adverse conditions) THE SITE IS TYPICAL IN SIZE AND AMENITIES TO OTHER AREA LOTS. NO ADVERSE DEED CONDITIONS, COVENANTS, & RESTRICTIONS (CCR), EASEMENTS, OR ENCROACHMENTS WERE EVIDENT. SUBJECT FLOOD ZONE INFORMATION - ZONE X, DATE 06/18/2013; PANEL 21073C0116D The undersigned has recited the following recent sales of properties most similar and proximate to subject and has considered these in the market analysis. The description includes a dollar adjustment reflecting market reaction to those items of significant variation between the subject and comparable properties. If a significant item in the comparable property is superior to or more favorable than the subject property, a minus (-) adjustment is made, thus reducing the indicated value of subject; if a significant item in the comparable is inferior to or less favorable than the subject property, a plus (+) adjustment is made thus increasing the indicated value of the subject. SUBJECT PROPERTY COMPARABLE NO. 1 COMPARABLE NO. 2 COMPARABLE NO. 3 109 Diagnostic Dr 122 Leonardwood Dr 111 Burch Ct 930 Louisville Rd Frankfort, KY 40601 Frankfort, KY 40601 Frankfort, KY 40601 Frankfort, KY 40601 Proximity to Subject 0.47 miles E 4.15 miles NE 1.88 miles NE Sales Price 380,000 227,500 400,000 Price per acre 95,477 163,399 198,517 Data Source(s) EXT. INSPECT DB 565, PG 97 DB 561, PG 125 DESCRIPTION DB 586, PG 692; DOM UNK