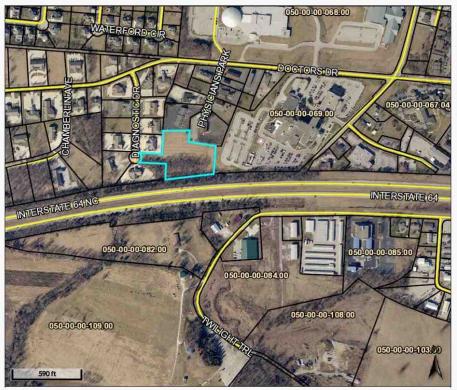

#### LAND APPRAISAL REPORT

MF105068A Census Tract 0704.02 C MICHAEL DAVENPORT, INC. Map Reference 050-00-00-001.06 109 Diagnostic Dr City Frankfort County FRANKLIN State KY Zip Code 40601 Legal Description DB 399, PG 1 - LOT 6 Fee Leasehold De Minimis PUD Loan Term UNK Sale Price \$ Date of Sale Property Rights Appraised (yr) Loan charges to be paid by seller \$ Actual Real Estate Taxes \$ Other sales concessions 302 N/A Address 49 WEST MAIN STREET, MT. STERLING, KY 40353 TRADITIONAL BANK, INC. Occupant VACANT Instructions to Appraiser APPRAISE LAND FOR LENDING PURPOSES Appraiser MARSHALL T FLYNN Suburban Rural Location 25% to 75% Under 25% Built Up Employment Stability X Steady Slow Growth Rate Fully Dev. Convenience to Employment Stable Declining Increasing Property Values Convenience to Shopping Shortage
Under 3 Mos. Demand/Supply In Balance Oversupply Convenience to Schools Marketing Time 4-6 Mos. Over 6 Mos. Adequacy of Public Transportation 35 % One-Unit \_\_\_\_5\_\_% Apts. Present % 2-4 Unit % Condo 35 % Commercial Recreational Facilities % Une-Unit 25 % Vacant Land Use Adequacy of Utilities Taking Place (\*) Change in Present Not Likely Likely (\*) Property Compatibility Land Use Owner Tenant Predominant Occupancy Police and Fire Protection One-Unit Price Range to \$ \_\_\_\_1,000 Predominant Value \$ General Appearance of Properties 300 0 yrs. to 40 yrs. Predominant Age One-Unit Age Range Appeal to Market Comments including those factors, favorable or unfavorable, affecting marketability (e.g. public parks, schools, view, noise) SUBJECT IS LOCATED APPROXIMATELY 2 MILES SW OF THE DOWNTOWN/EMPLOYMENT CENTER OF FRANKFORT. THE AREA HAS READY ACCESS TO ALL SUPPORTING FACILITIES: SHOPPING ESTABLISHMENTS, A PUBLIC SCHOOL, AND A PUBLIC PARK ARE LOCATED WITHIN THE IMMEDIATE AREA. POLICE AND FIRE PROTECTION ARE ADEQUATE. \*OTHER LAND USE IS VACANT. Corner Lot 3.33 ACRES SEE ADDENDUM Present Improvements Do Not Conform to Zoning Regulations Zoning Classification **X** Do PROFESSIONAL OFFICE: PO Other (specify) Present Use Highest and Best Use Other (Describe) OFF SITE IMPROVEMENTS Public. **GENTLY ROLLING** Elec. Street Access Public Private Size LARGER THAN TYPICAL Gas Surface ASPHALT **IRREGULAR** Private Water Maintenance View **PASTORAL** X Storm Sewer Curb/Gutter Drainage ADEQUATE San. Sewer Sidewalk Street Lights Underground Elect. & Tel. Is the property located in a FEMA Special Flood Hazard Area? No. Yes Comments (favorable or unfavorable including any apparent adverse easements, encroachments, or other adverse conditions) THE SITE IS TYPICAL IN SIZE AND AMENITIES TO OTHER AREA LOTS. NO ADVERSE DEED CONDITIONS, COVENANTS, & RESTRICTIONS (CCR), EASEMENTS, OR ENCROACHMENTS WERE EVIDENT. SUBJECT FLOOD ZONE INFORMATION - ZONE X, DATE 06/18/2013; PANEL 21073C0116D The undersigned has recited the following recent sales of properties most similar and proximate to subject and has considered these in the market analysis. The description includes a dollar adjustment reflecting market reaction to those items of significant variation between the subject and comparable properties. If a significant item in the comparable property is superior to or more favorable than the subject property, a minus (-) adjustment is made, thus reducing the indicated value of subject; if a significant item in the comparable is inferior to or less favorable than the subject property, a plus (+) adjustment is made thus increasing the indicated value of the subject. SUBJECT PROPERTY COMPARABLE NO. 1 COMPARABLE NO. 2 COMPARABLE NO. 3 109 Diagnostic Dr 122 Leonardwood Dr 111 Burch Ct 930 Louisville Rd Frankfort, KY 40601 Frankfort, KY 40601 Frankfort, KY 40601 Frankfort, KY 40601 Proximity to Subject 0.47 miles E 4.15 miles NE 1.88 miles NE Sales Price 380,000 227,500 400,000 Price per acre 95,477 163,399 198,517 Data Source(s) EXT. INSPECT DB 565, PG 97 DB 561, PG 125 DESCRIPTION DB 586, PG 692; DOM UNK

| DESCRIPTION +( )\$ DESCRIPTION DESCRIPTION ++ )\$ Adjust. +( )\$ Adjust. ++( )\$ Adjust. Date of Sale/Time Adj. 10/2016 s05/19 Location VERY GOOD GOOD VERY GOOD -75,000 GOOD -75,000 Site/View 3.98 ACRES 3.33 ACRES -20,000 1.146 AC +80,000 2.448 AC +60,000 **TOPOGRPAPHY** GENTLY ROLL/IRR GENTLY ROLLING -50,000 GENTLY ROLLING -50,000 GENTLY ROLLING -50,000 **IMPROVEMENTS** NONE NONE NONE NONE ALL PUBLIC ALL PUBLIC UTILITIES ALL PUBLIC ALL PUBLIC ZONING PO PC 0 PO СН -50,000 Sales or Financing N/A ArmLth ArmLth ArmLth BUYER -50,000 -145,000 🔲 + Net Adj. (Total) + 🗶 - 💲 **X** - \$ -20,000 -115,000 Indicated Value Net 38.2 Net 8.8 Net 28.8 of Subject 235,000 Gross 79.1 207,500 **Gross** 58.8 Comments on Market Data SEE ADDENDUM A DISPOSITION OR LIQUIDATION VALUE IS NOT DEVELOPED. Comments and Conditions of Appraisal THE SALES COMPARISON A THE ONLY VALUE APPROACH DEVELOPED AS IT IS THE BEST TECHNIQUE FOR THE Final Reconciliation VALUATION OF VACANT AND. THE COST AND INCOME APPROACHES ARE NOT CONSIDERED TO BE APPLICABLE 05/07/2021 Supervisory Appraiser (if applicable) MARSHALL T FLYNN Date of Signature and Report Date of Signature 05/26/2021 **CERTIFIED GENERAL** ST KY State Certification # State Certification # ST ST Expiration Date of State Certification or License Expiration Date of State Certification or License 06/30/2021 Did Did Not Inspect Property 05/07/2021