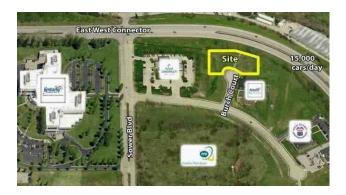

#### LAND APPRAISAL REPORT

MF105068A Census Tract 0704.02 C MICHAEL DAVENPORT, INC. Map Reference 050-00-00-001.06 109 Diagnostic Dr City Frankfort County FRANKLIN State KY Zip Code 40601 Legal Description DB 399, PG 1 - LOT 6 Fee Leasehold De Minimis PUD Loan Term UNK Sale Price \$ Date of Sale Property Rights Appraised (yr) Loan charges to be paid by seller \$ Actual Real Estate Taxes \$ Other sales concessions 302 N/A Address 49 WEST MAIN STREET, MT. STERLING, KY 40353 TRADITIONAL BANK, INC. Occupant VACANT Instructions to Appraiser APPRAISE LAND FOR LENDING PURPOSES Appraiser MARSHALL T FLYNN Suburban Rural Location 25% to 75% Under 25% Built Up Employment Stability X Steady Slow Growth Rate Fully Dev. Convenience to Employment Stable Declining Increasing Property Values Convenience to Shopping Shortage
Under 3 Mos. Demand/Supply In Balance Oversupply Convenience to Schools Marketing Time 4-6 Mos. Over 6 Mos. Adequacy of Public Transportation 35 % One-Unit \_\_\_\_5\_\_% Apts. Present % 2-4 Unit % Condo 35 % Commercial Recreational Facilities % Une-Unit 25 % Vacant Land Use Adequacy of Utilities Taking Place (\*) Change in Present Not Likely Likely (\*) Property Compatibility Land Use Owner Tenant Predominant Occupancy Police and Fire Protection One-Unit Price Range to \$ \_\_\_\_1,000 Predominant Value \$ General Appearance of Properties 300 0 yrs. to 40 yrs. Predominant Age One-Unit Age Range Appeal to Market Comments including those factors, favorable or unfavorable, affecting marketability (e.g. public parks, schools, view, noise) SUBJECT IS LOCATED APPROXIMATELY 2 MILES SW OF THE DOWNTOWN/EMPLOYMENT CENTER OF FRANKFORT. THE AREA HAS READY ACCESS TO ALL SUPPORTING FACILITIES: SHOPPING ESTABLISHMENTS, A PUBLIC SCHOOL, AND A PUBLIC PARK ARE LOCATED WITHIN THE IMMEDIATE AREA. POLICE AND FIRE PROTECTION ARE ADEQUATE. \*OTHER LAND USE IS VACANT. Corner Lot 3.33 ACRES SEE ADDENDUM Present Improvements Do Not Conform to Zoning Regulations Zoning Classification **X** Do PROFESSIONAL OFFICE: PO Other (specify) Present Use Highest and Best Use Other (Describe) OFF SITE IMPROVEMENTS Public. **GENTLY ROLLING** Elec. Street Access Public Private Size LARGER THAN TYPICAL Gas Surface ASPHALT **IRREGULAR** Private Water Maintenance View **PASTORAL** X Storm Sewer Curb/Gutter Drainage ADEQUATE San. Sewer Sidewalk Street Lights Underground Elect. & Tel. Is the property located in a FEMA Special Flood Hazard Area? No. Yes Comments (favorable or unfavorable including any apparent adverse easements, encroachments, or other adverse conditions) THE SITE IS TYPICAL IN SIZE AND AMENITIES TO OTHER AREA LOTS. NO ADVERSE DEED CONDITIONS, COVENANTS, & RESTRICTIONS (CCR), EASEMENTS, OR ENCROACHMENTS WERE EVIDENT. SUBJECT FLOOD ZONE INFORMATION - ZONE X, DATE 06/18/2013; PANEL 21073C0116D The undersigned has recited the following recent sales of properties most similar and proximate to subject and has considered these in the market analysis. The description includes a dollar adjustment reflecting market reaction to those items of significant variation between the subject and comparable properties. If a significant item in the comparable property is superior to or more favorable than the subject property, a minus (-) adjustment is made, thus reducing the indicated value of subject; if a significant item in the comparable is inferior to or less favorable than the subject property, a plus (+) adjustment is made thus increasing the indicated value of the subject. SUBJECT PROPERTY COMPARABLE NO. 1 COMPARABLE NO. 2 COMPARABLE NO. 3 109 Diagnostic Dr 122 Leonardwood Dr 111 Burch Ct 930 Louisville Rd Frankfort, KY 40601 Frankfort, KY 40601 Frankfort, KY 40601 Frankfort, KY 40601 Proximity to Subject 0.47 miles E 4.15 miles NE 1.88 miles NE Sales Price 380,000 227,500 400,000 Price per acre 95,477 163,399 198,517 Data Source(s) EXT. INSPECT DB 565, PG 97 DB 561, PG 125 DESCRIPTION DB 586, PG 692; DOM UNK