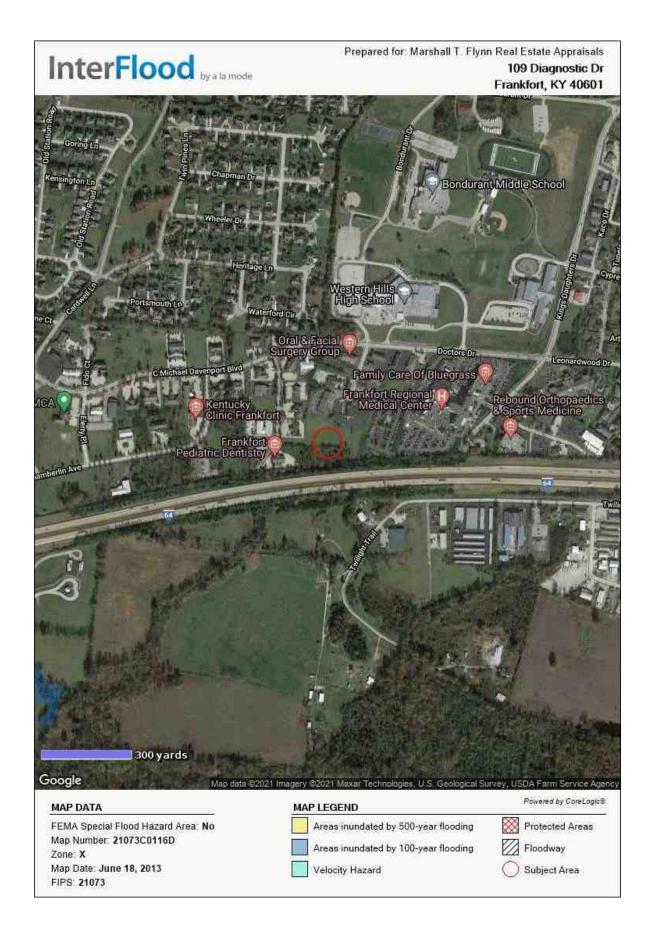

#### LAND APPRAISAL REPORT

MF105068A Census Tract 0704.02 C MICHAEL DAVENPORT, INC. Map Reference 050-00-00-001.06 109 Diagnostic Dr City Frankfort County FRANKLIN State KY Zip Code 40601 Legal Description DB 399, PG 1 - LOT 6 Fee Leasehold De Minimis PUD Loan Term UNK Sale Price \$ Date of Sale Property Rights Appraised (yr) Loan charges to be paid by seller \$ Actual Real Estate Taxes \$ Other sales concessions 302 N/A Address 49 WEST MAIN STREET, MT. STERLING, KY 40353 TRADITIONAL BANK, INC. Occupant VACANT Instructions to Appraiser APPRAISE LAND FOR LENDING PURPOSES Appraiser MARSHALL T FLYNN Suburban Rural Location 25% to 75% Under 25% Built Up Employment Stability X Steady Slow Growth Rate Fully Dev. Convenience to Employment Stable Declining Increasing Property Values Convenience to Shopping Shortage
Under 3 Mos. Demand/Supply In Balance Oversupply Convenience to Schools Marketing Time 4-6 Mos. Over 6 Mos. Adequacy of Public Transportation 35 % One-Unit \_\_\_\_5\_\_% Apts. Present % 2-4 Unit % Condo 35 % Commercial Recreational Facilities % Une-Unit 25 % Vacant Land Use Adequacy of Utilities Taking Place (\*) Change in Present Not Likely Likely (\*) Property Compatibility Land Use Owner Tenant Predominant Occupancy Police and Fire Protection One-Unit Price Range to \$ \_\_\_\_1,000 Predominant Value \$ General Appearance of Properties 300 0 yrs. to 40 yrs. Predominant Age One-Unit Age Range Appeal to Market Comments including those factors, favorable or unfavorable, affecting marketability (e.g. public parks, schools, view, noise) SUBJECT IS LOCATED APPROXIMATELY 2 MILES SW OF THE DOWNTOWN/EMPLOYMENT CENTER OF FRANKFORT. THE AREA HAS READY ACCESS TO ALL SUPPORTING FACILITIES: SHOPPING ESTABLISHMENTS, A PUBLIC SCHOOL, AND A PUBLIC PARK ARE LOCATED WITHIN THE IMMEDIATE AREA. POLICE AND FIRE PROTECTION ARE ADEQUATE. \*OTHER LAND USE IS VACANT. Corner Lot 3.33 ACRES SEE ADDENDUM Present Improvements Do Not Conform to Zoning Regulations Zoning Classification **X** Do PROFESSIONAL OFFICE: PO Other (specify) Present Use Highest and Best Use Other (Describe) OFF SITE IMPROVEMENTS Public. **GENTLY ROLLING** Elec. Street Access Public Private Size LARGER THAN TYPICAL Gas Surface ASPHALT **IRREGULAR** Private Water Maintenance View **PASTORAL** X Storm Sewer Curb/Gutter Drainage ADEQUATE San. Sewer Sidewalk Street Lights Underground Elect. & Tel. Is the property located in a FEMA Special Flood Hazard Area? No. Yes Comments (favorable or unfavorable including any apparent adverse easements, encroachments, or other adverse conditions) THE SITE IS TYPICAL IN SIZE AND AMENITIES TO OTHER AREA LOTS. NO ADVERSE DEED CONDITIONS, COVENANTS, & RESTRICTIONS (CCR), EASEMENTS, OR ENCROACHMENTS WERE EVIDENT. SUBJECT FLOOD ZONE INFORMATION - ZONE X, DATE 06/18/2013; PANEL 21073C0116D The undersigned has recited the following recent sales of properties most similar and proximate to subject and has considered these in the market analysis. The description includes a dollar adjustment reflecting market reaction to those items of significant variation between the subject and comparable properties. If a significant item in the comparable property is superior to or more favorable than the subject property, a minus (-) adjustment is made, thus reducing the indicated value of subject; if a significant item in the comparable is inferior to or less favorable than the subject property, a plus (+) adjustment is made thus increasing the indicated value of the subject. SUBJECT PROPERTY COMPARABLE NO. 1 COMPARABLE NO. 2 COMPARABLE NO. 3 109 Diagnostic Dr 122 Leonardwood Dr 111 Burch Ct 930 Louisville Rd Frankfort, KY 40601 Frankfort, KY 40601 Frankfort, KY 40601 Frankfort, KY 40601 Proximity to Subject 0.47 miles E 4.15 miles NE 1.88 miles NE Sales Price 380,000 227,500 400,000 Price per acre 95,477 163,399 198,517 Data Source(s) EXT. INSPECT DB 565, PG 97 DB 561, PG 125 DESCRIPTION DB 586, PG 692; DOM UNK