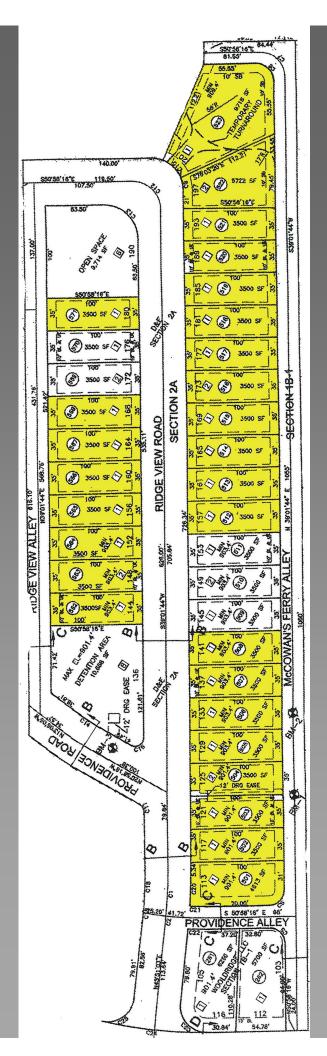

## Auction to be held ON-STE at the Property on Ridge View Road, Versailles, KY.