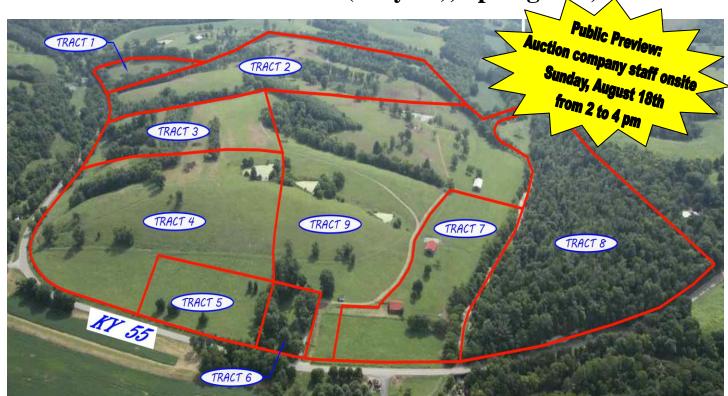

## 170 ACRE (+/-) FARM IN 9 TRACTS SPRINGFIELD, KY

### ABSOLUTE AUCTION

Saturday, August 24<sup>th</sup> at 10:00 AM

4290 Bloomfield Road (Hwy 55), Springfield, KY

Tract 1: 6.72 acres +/Tract 2: 41.01 acres +/Tract 3: 16.71 acres +/Tract 4: 20.58 acres +/Tract 5: 2.88 acres +/Tract 7: 8.83 acres +/Tract 8: 21.41 acres +/Tract 9: 50.48 acres +/-

Fabulous Washington County farm offered in 9 tracts in the multi-parcel auction style. Buy one tract, multiple tracts, or the whole farm. Auction held onsite on tract 6.

Visit our website for auction property details.