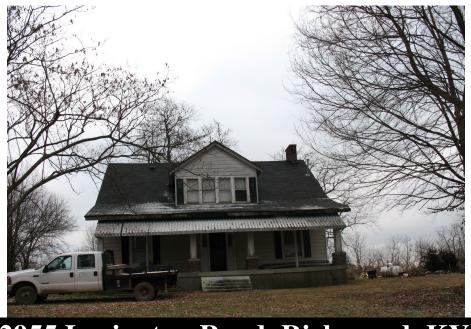

#### HOUSE ON 2.5 ACRES IN NORTHERN MADISON COUNTY

## 2955 Lexington Road, Richmond, KY

#### <u>Open House</u>: Sunday, December $22^{nd}$ from 2 to 4 PM & one hour prior to auction

**HOME DESCRIPTION**: Situated on 2.5 acres (+/-) with over 200 feet of road frontage on Lexington Rd (US 25), this older frame home with approximately 2,500 SF contains 8 rooms with 4 bedrooms, 2 full baths and partial basement. Conveniently located near I-75 exit 95 (Boonesborough Rd) and only minutes to Lexington, Richmond or Winchester.