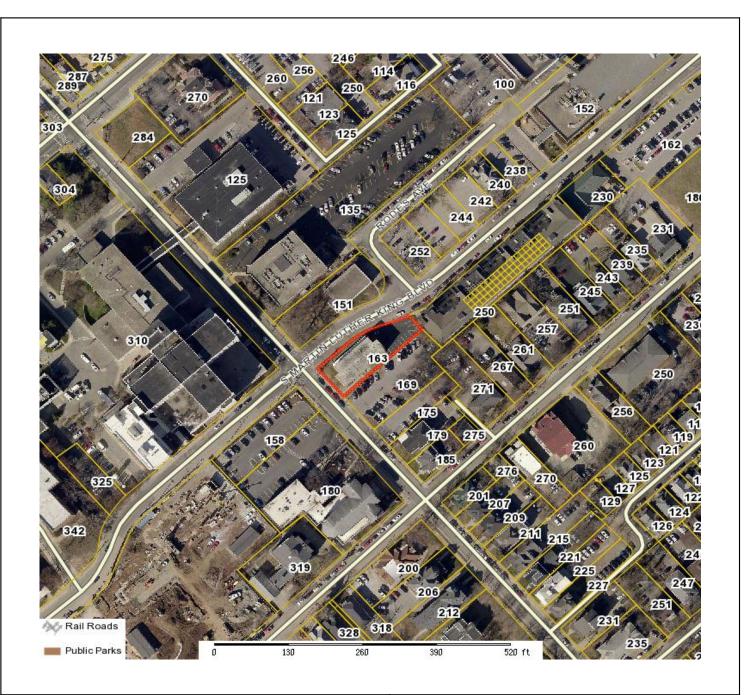

| Fayette County Property Valuation Administrator   |                                  |                 |    |         |
|---------------------------------------------------|----------------------------------|-----------------|----|---------|
| Parcel: 15703900 Acres: 0.13 Book: 1670 Page: 384 |                                  |                 |    |         |
| Name:                                             | WARREN COURT PARTNERSHIP         | Fair Cash Value | \$ | 480,000 |
| Site:                                             | 163 E MAXWELL ST                 | Ag Land Value   |    | 0       |
| Sale:                                             | 0 on 1993-04-12 Reason=U Qual=01 | Ag Total Value  |    | 0       |
| Mail:                                             | 440 SHOTWELL LN                  | Taxable Value   | \$ | 480,000 |
|                                                   | VERSAILLES, KY 40383             |                 |    |         |
|                                                   |                                  |                 |    |         |
|                                                   |                                  |                 |    | -       |