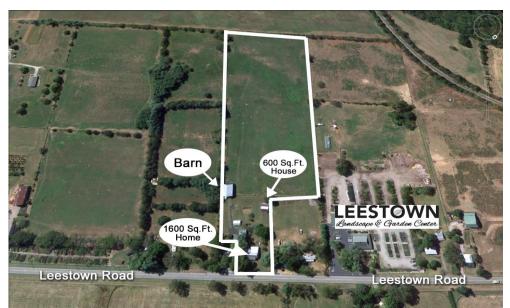

#### **Property Description**:

- 10.35 acre (+/-) site Zoned B-1 & Agriculture
- First 250 feet is zoned B-1 (Neighborhood Business)
- 1,600 SF (+/-) and 600 SF (+/-) livable homes onsite
- Other improvements include 2 car garage, barn & equipment shed
  - Only 4 miles west of New Circle Road
- Multitude of potential uses from small horse farm to garden center