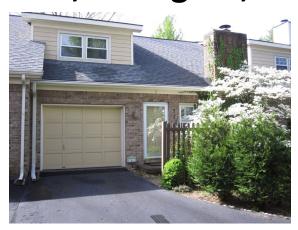

## 3410 Spangler Drive Unit 6, Lexington, KY

<u>Real Estate Description</u>: Fantastic Townhome in the secluded subdivision Forest Ridge. Home consists of 1356 SF (+/-), 3 bedrooms, 2.5 baths, and a 1-car attached garage. Inside you'll find hardwood floors, vaulted ceiling in the living room with fireplace, exposed brick wall in the dining room, and kitchen with stainless appliances. Property is enveloped in mature trees. Don't miss your opportunity to own this great property!