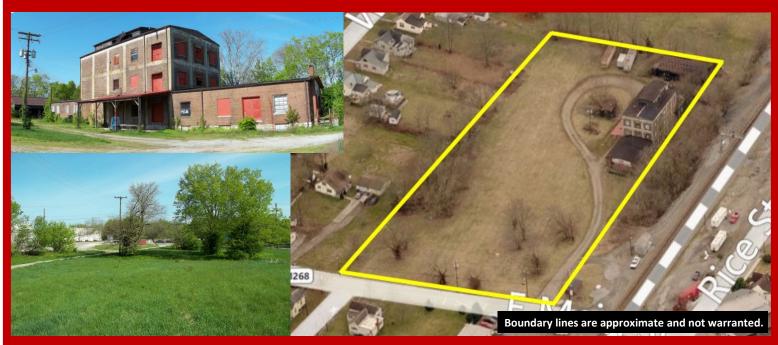

## **ABSOLUTE AUCTION**

**400-402 E. Main St. • Wilmore, KY** DATE OF SALE: Thursday May 28th @ 11:00AM

## PUBLIC PREVIEW: Fri. May 22nd from 11:00AM - 1:00PM

Built in 1914, this 3-story industrial warehouse with 13,146 SF (+/-) is situated on a prime 2.82 (+/-) acres in two tracts. With solid masonry construction, this building enjoys 14 ft clear ceiling height and is ready for your rehab and renovation. Formerly *Brumfield Hay & Grain* for many years. Selling prime Wilmore real estate to the highest bidder regardless of price!!