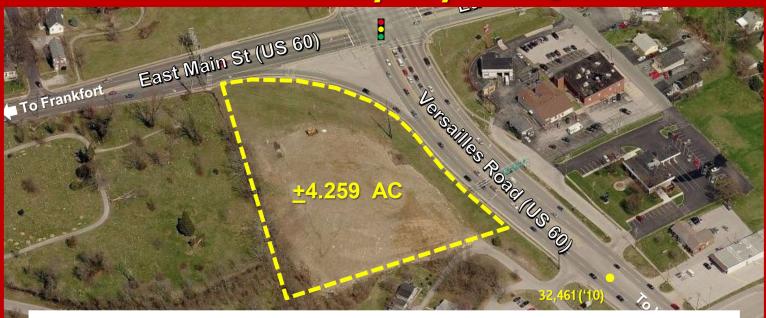

## ABSOLUTE AUCTION 101 VERSAILLES ROAD

- FRANKFORT, KY - DATE OF SALE: Friday July 10th @ 11:00AM

Great corner lot located at Versailles Road (US 60) and East Main Street (US 460) in Frankfort, KY. Excellent visibility and high traffic count at signalized intersection, this property features 4.259 acres (+/-) of development land, zoned CH, Highway Commercial District.