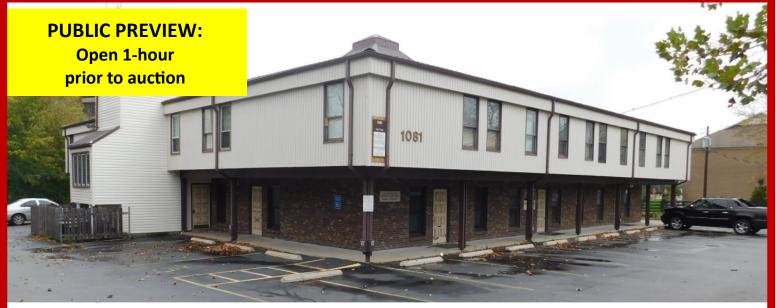

## ABSOLUTE AUCTION 1081 DOVE RUN ROAD UNITS 201, 203, 204, 403 DATE OF SALE: Fri. October 23rd @ 11:00 AM

<u>PRIME INVESTMENT PROPERTY!!</u> Units 201, 203 & 403 with approx. ±3,100 SF total is rented at \$2,040/month and will be offered as one unit. Unit 204 with approx. ±1,000 SF is rented at \$600/ month and will be offered individually. Conveniently located off the Tates Creek Road corridor inside New Circle Road and across from the Lansdowne Shopping Center.