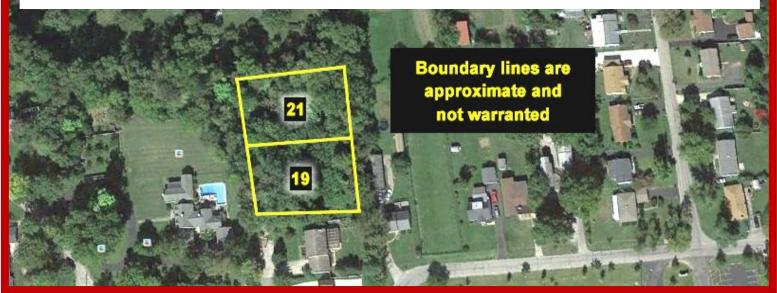

## **ONLINE ONLY ABSOLUTE AUCTION 19 & 21 TANGLEWOOD DRIVE** Lexington, KY Auction Ends, Thursday November 5th at 7:00 PM

Located in the stately area of Deepwood, build your dream home on this wooded residential 1/3 acre building lot. Buy one lot or buy both to create a 2/3 acre estate. Survey on file, corners pinned & lot lines flagged. The fence on Lot 19 has been removed. Go to www.HalfhillAuctions.com and click on ONLINE AUCTIONS.