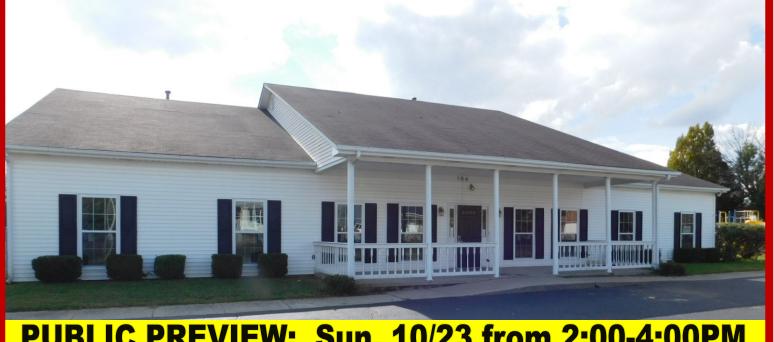

## FORMER DAYCARE FACILITY

## ABSOLUTE AUCTION

Jessamine County - Nicholasville, KY

DATE OF SALE: Sat. Oct. 29th @ 12:00 NOON

PUBLIC PREVIEW: Sun. 10/23 from 2:00-4:00PM

Formerly used as a daycare, this building features 4,100± SF, great parking, large rooms, all located just off 169 & minutes from the Nicholasville bypass and Harrodsburg Road. Zoned R-1.