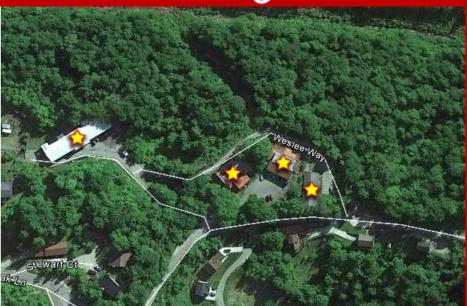

## ABSOLUTE AUCTION 131-215 WESLEE WAY 2517 N. MAIN ST. & 125 BARTLETT ST. DATE OF SALE: Fri. Nov. 11th @ 11:00 AM

## PUBLIC PREVIEW: Sat. 11/5 from 1-3 PM

131-215 WESLEE WAY consists of 4 buildings with a total of 33 apartments. Ranging from 1 bedroom to 3 bedrooms. Being sold onsite at Weslee Way.

2517 N. MAIN ST. & 125 BARTLETT ST. consists of 2 buildings with a total of 8 apartments. Ranging from 1 bedroom to 3 bedrooms. Being sold at Weslee Way.