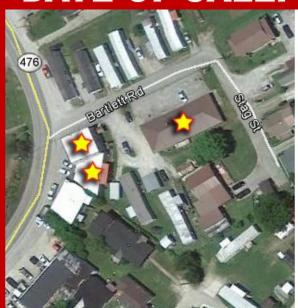

## ABSOLUTE AUCTION 131-215 WESLEE WAY 2517 N. MAIN ST. & 125 BARTLETT ST. DATE OF SALE: Fri. Nov. 11th @ 11:00 AM

## PUBLIC PREVIEW: Sat. 11/5 from 1-3 PM

131-215 WESLEE WAY consists of 4 buildings with a total of 33 apartments. Ranging from 1 bedroom to 3 bedrooms. Being sold onsite at Weslee Way.

2517 N. MAIN ST. & 125 BARTLETT ST. consists of 2 buildings with a total of 8 apartments. Ranging from 1 bedroom to 3 bedrooms. Being sold at Weslee Way.