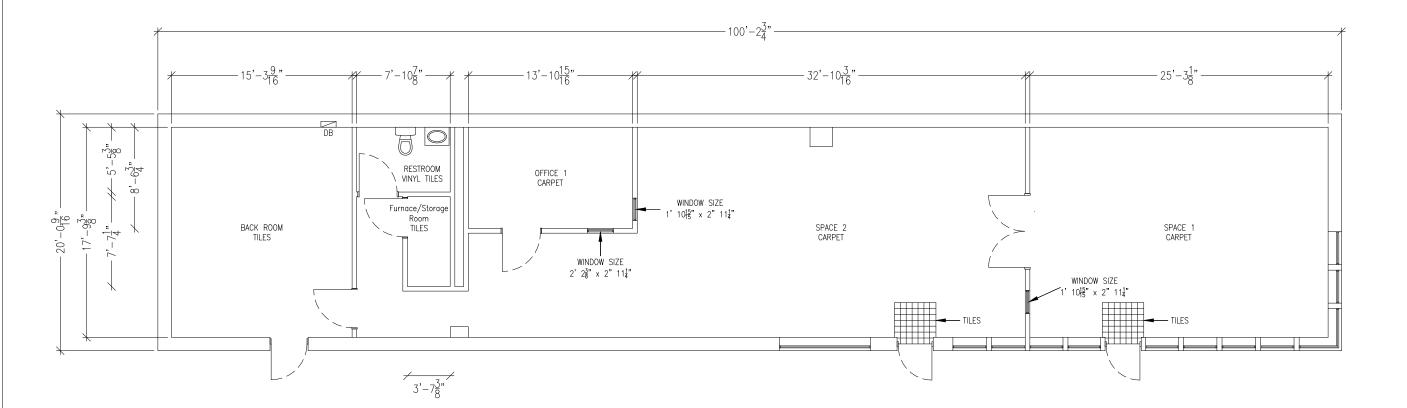

DRAWING TITLE

As—Built Floor Layout

| ı | DATE       | DRAWN   |     | CHECKED     | SCALE    |  |
|---|------------|---------|-----|-------------|----------|--|
|   | 03.08.201  | DP.     | )   | DP          | 1:50     |  |
| ı | PROJECT NO | DWG NO. | ).  | EDITION NO. | REVISION |  |
|   | 280V 1     | 280V    | / 1 | 1           | 2        |  |