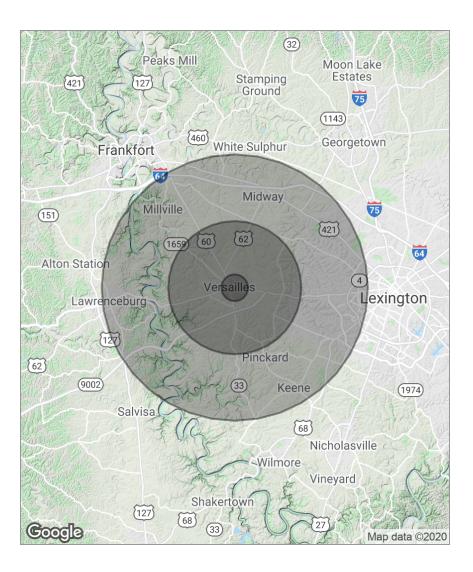

# Demographics Map

| Population          | 1 Mile | 5 Miles | 10 Miles |
|---------------------|--------|---------|----------|
| TOTAL POPULATION    | 7,376  | 21,207  | 94,102   |
| MEDIAN AGE          | 40.1   | 39.6    | 40.8     |
| MEDIAN AGE (MALE)   | 40.2   | 39.4    | 40.3     |
| MEDIAN AGE (FEMALE) | 40.1   | 41.2    | 42.1     |
|                     |        |         |          |

| Households & Income | 1 Mile    | 5 Miles   | 10 Miles  |
|---------------------|-----------|-----------|-----------|
| TOTAL HOUSEHOLDS    | 3,092     | 8,239     | 34,990    |
| # OF PERSONS PER HH | 2.5       | 2.5       | 2.6       |
| AVERAGE HH INCOME   | \$73,606  | \$85,413  | \$100,335 |
| AVERAGE HOUSE VALUE | \$181,354 | \$205,226 | \$254,540 |