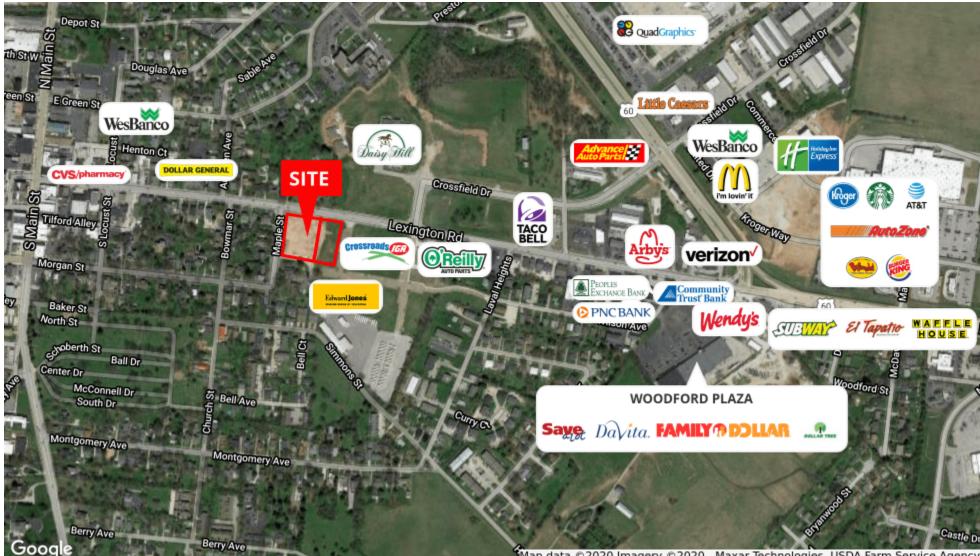

## Retailer **Map**

Commercial Real Estate Services, Worldwide.

771 Corporate Drive, Suite 500 Lexington, KY 40503 859 224 2000 tel naiisaac.com

in

NO WARRANTY OR REPRESENTATION, EXPRESS OR IMPLIED, IS MADE AS TO THE ACCURACY OF THE INFORMATION CONTAINED HEREIN, AND THE SAUBLICT TO ERRORS, OMISSIONS, CHANGE OF PRICE, RENTAL OR OTHER CONDITIONS, PRIOR SALE, LEASE OR FINANCING, OR WITHDRAWAL WITHOUT NOTICE, AND OF ANY SPECIAL LISTING CONDITIONS IMPOSED BY OUR PRINCIPALS NO WARRANTIES OR REPRESENTATIONS ARE MADE AS TO THE CONDITION OF THE PROPERTY OR ANY HAZARDS CONTAINED THEREIN ARE ANY TO BE IMPLIED.