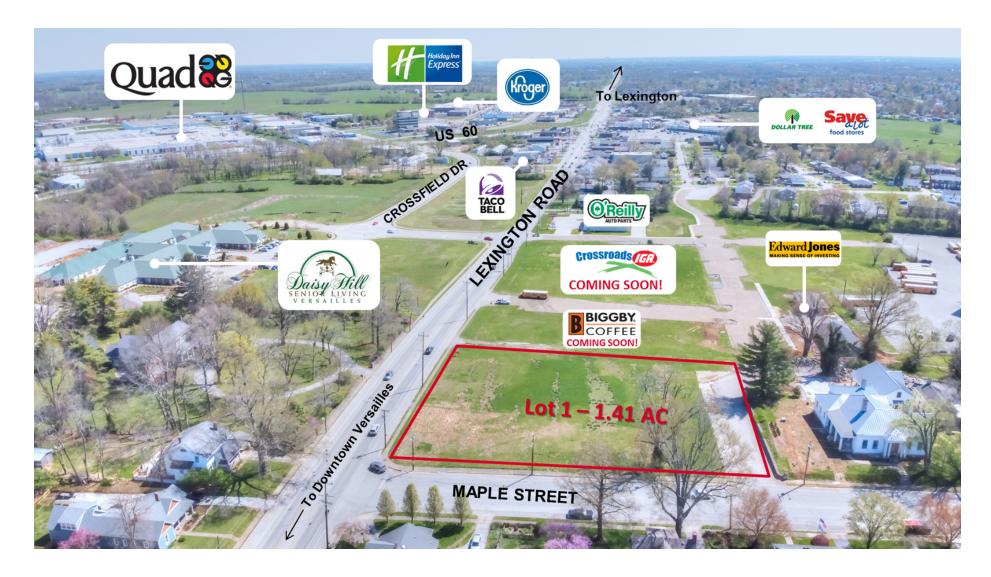

## Retailer **Map**

Commercial Real Estate Services, Worldwide.

771 Corporate Drive, Suite 500 Lexington, KY 40503 859 224 2000 tel naiisaac.com

in

NO WARRANTY OR REPRESENTATION, EXPRESS OR IMPLIED, IS MADE AS TO THE ACCURACY OF THE INFORMATION CONTAINED HEREIN, AND THE SAUBLICT TO ERRORS, OMISSIONS, CHANGE OF PRICE, RENTAL OR OTHER CONDITIONS, PRIOR SALE, LEASE OR FINANCING, OR WITHDRAWAL WITHOUT NOTICE, AND OF ANY SPECIAL LISTING CONDITIONS IMPOSED BY OUR PRINCIPALS NO WARRANTIES OR REPRESENTATIONS ARE MADE AS TO THE CONDITION OF THE PROPERTY OR ANY HAZARDS CONTAINED THEREIN ARE ANY TO BE IMPLIED.

## Aerial **Photographs**

771 Corporate Drive, Suite 500 Lexington, KY 40503 859 224 2000 tel naiisaac.com

in

Commercial Real Estate Services, Worldwide.

NO WARRANTY OR REPRESENTATION, EXPRESS OR IMPLIED, IS MADE AS TO THE ACCURACY OF THE INFORMATION CONTAINED HEREIN, AND THE SAME IS SUBMITTED SUBJECT TO ERRORS, OMISSIONS, CHANGE OF PRICE, RENTAL OR OTHER CONDITIONS, PRIOR SALE, LEASE OR FINANCING, OR WITHDRAWAL WITHOUT NOTICE, AND OF ANY SPECIAL LISTING CONDITIONS IMPOSED BY OUR PRINCIPALS NO WARRANTIES OR REPRESENTATIONS ARE MADE AS TO THE CONDITION OF THE PROPERTY OR ANY HAZARDS CONTAINED THEREIN ARE ANY TO BE IMPLIED.