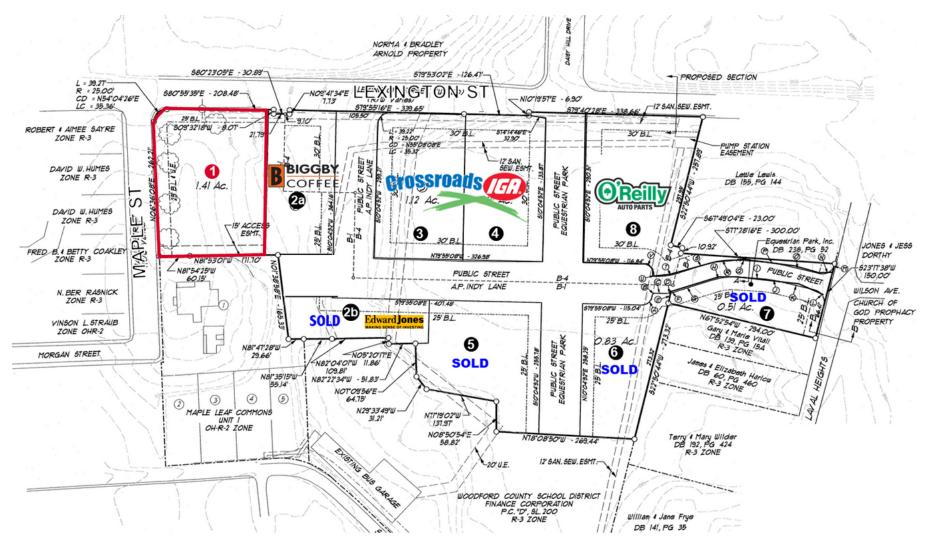

## Site **Plan**

Plan is for marketing purposes only

771 Corporate Drive, Suite 500 Lexington, KY 40503 859 224 2000 tel naiisaac.com

in

Commercial Real Estate Services, Worldwide.

NO WARRANTY OR REPRESENTATION, EXPRESS OR IMPLIED, IS MADE AS TO THE ACCURACY OF THE INFORMATION CONTAINED HEREIN, AND THE SAME IS SUBJECT TO ERRORS, OMISSIONS, CHANGE OF PRICE, RENTAL OR OTHER CONDITIONS, PRIOR SALE, LEASE OR FINANCING, OR WITHDRAWAL WITHOUT NOTICE, AND OF ANY SPECIAL LISTING CONDITIONS IMPOSED BY OUR PRINCIPALS NO WARRANTIES OR REPRESENTATIONS ARE MADE AS TO THE CONDITION OF THE PROPERTY OR ANY HAZARDS CONTAINED THEREIN ARE ANY TO BE IMPLIED.

# Land Lot **Summary**

| LOT # | SIZE (AC) | SALE PRICE | ZONING |
|-------|-----------|------------|--------|
| Lot 1 | 1.41      | \$459,900  | B-1    |

Plan is for marketing purposes only

Commercial Real Estate Services, Worldwide.